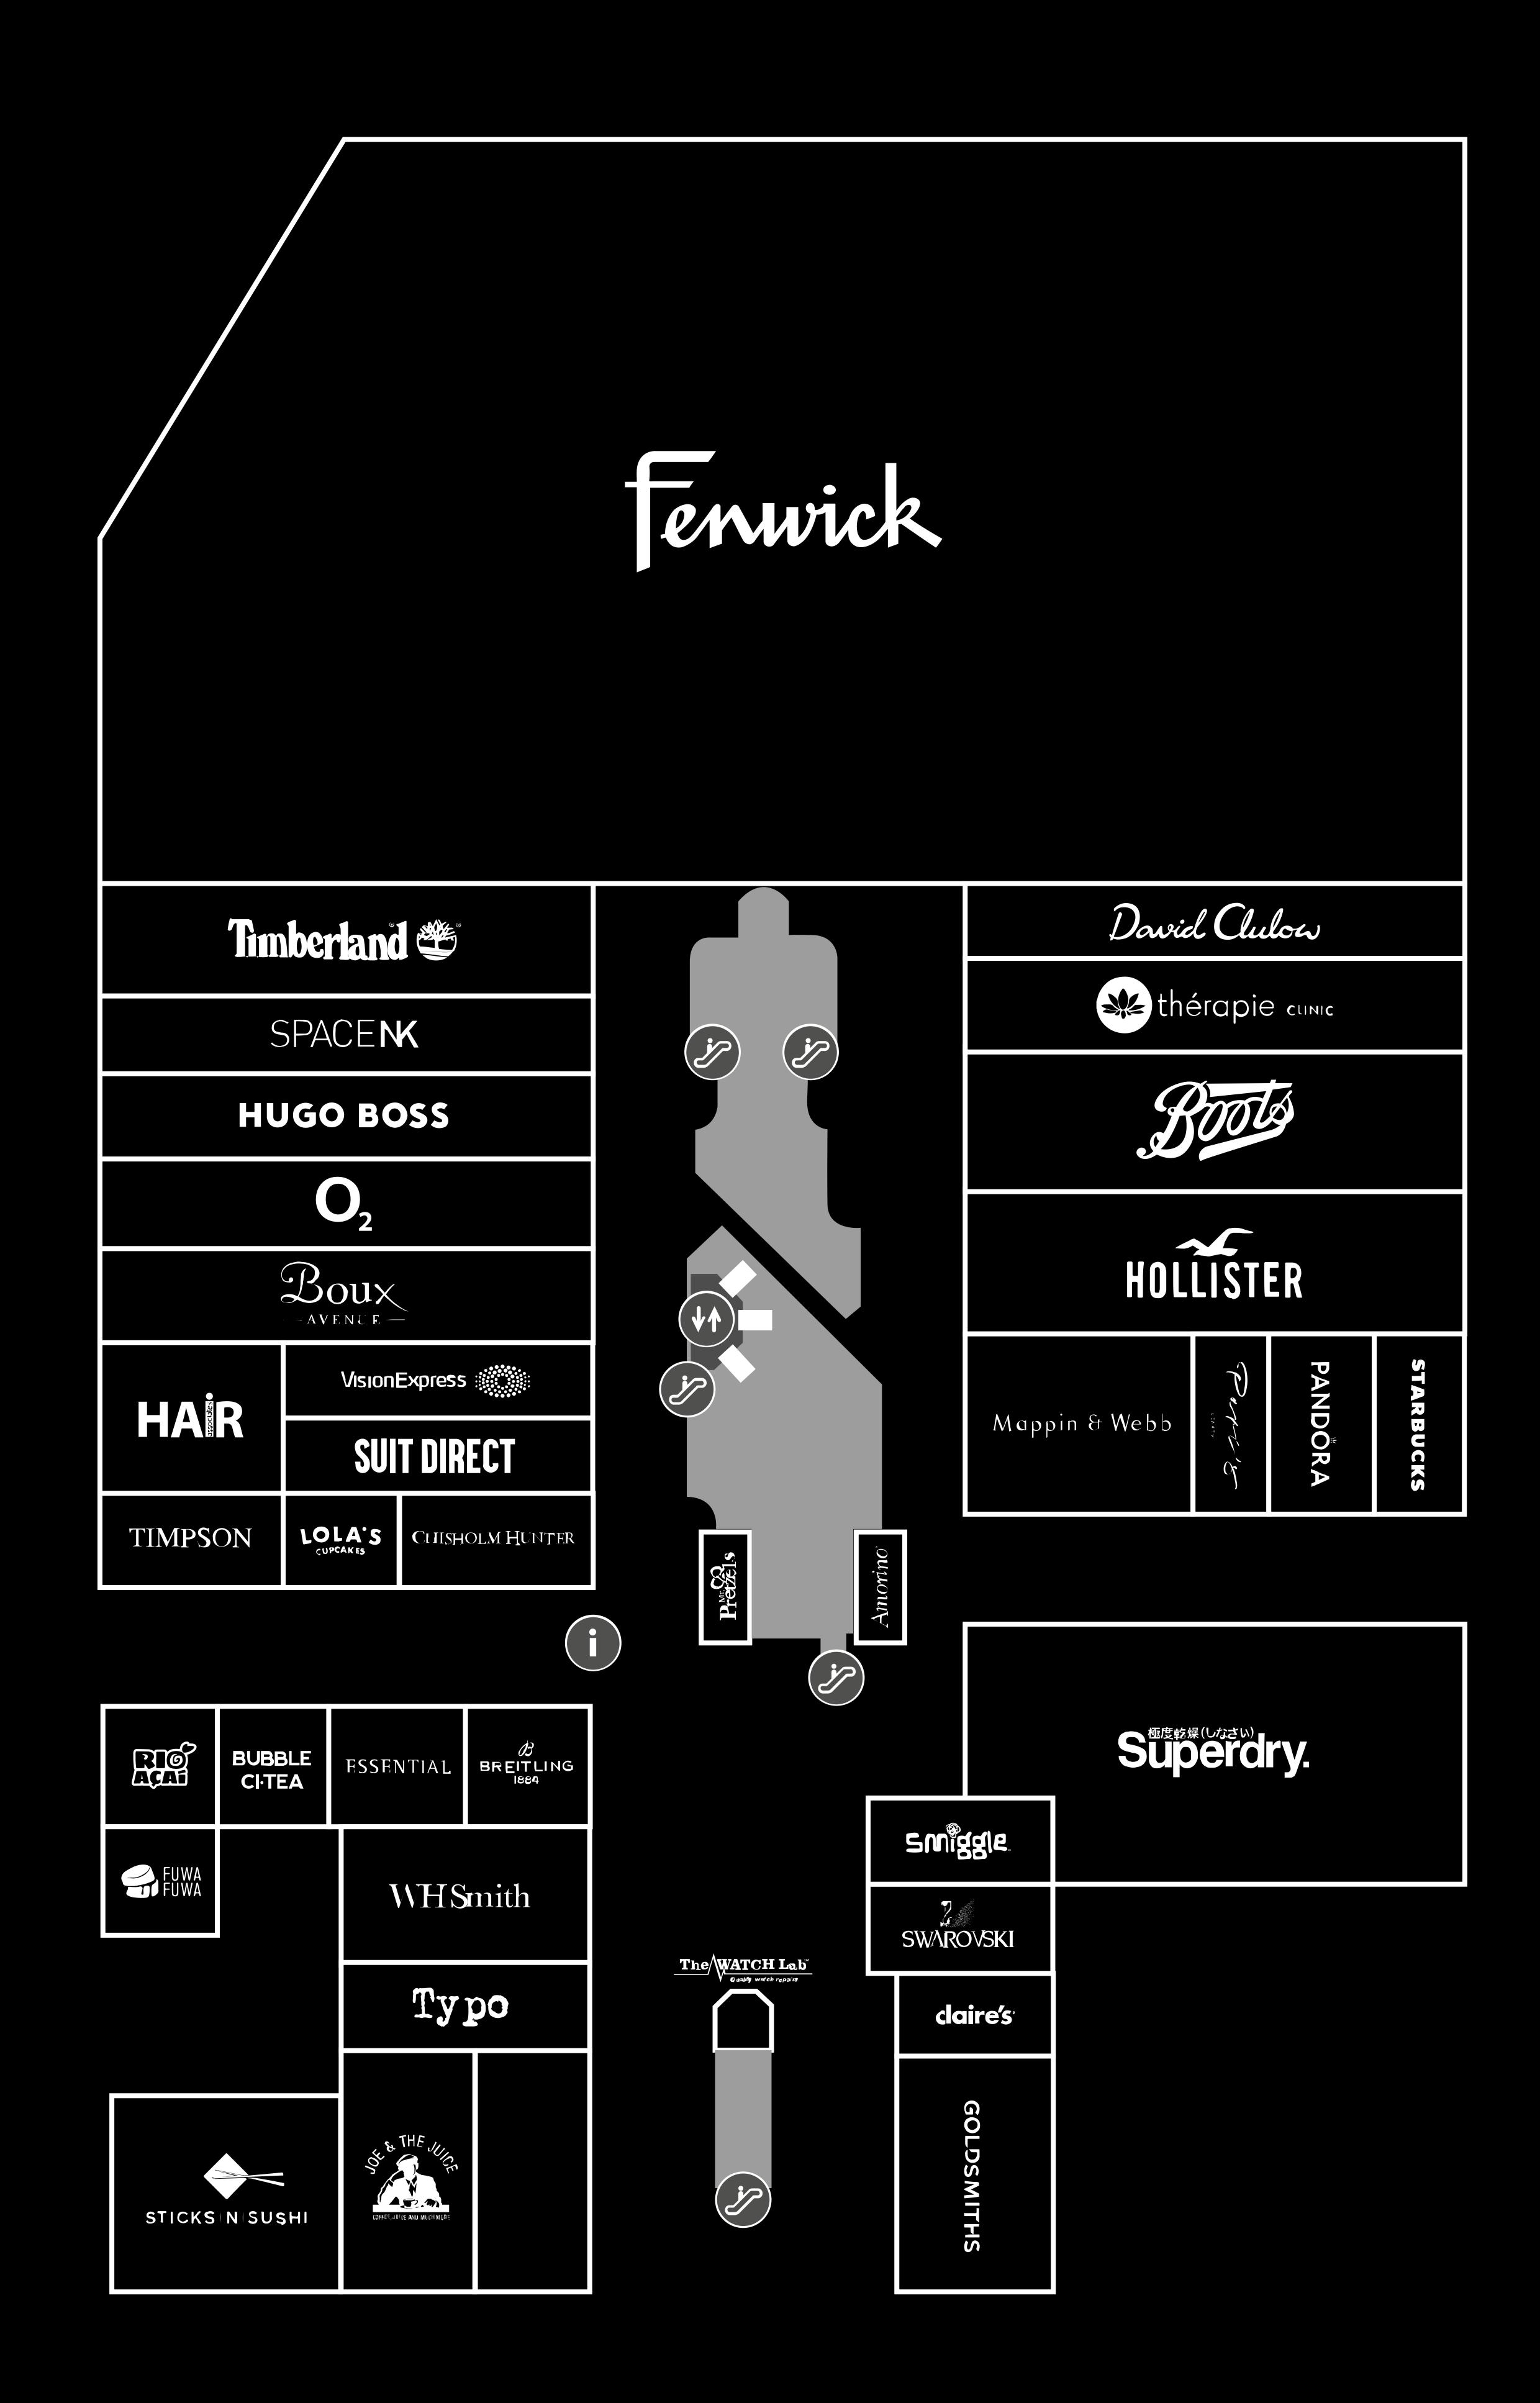

## GROUND FLOOR

#### FACILITIES

Lifts to all floors
Escalators to all Floors
Concierge Desk
Street access
Toilets located on 2nd Floor only

Lifts

Escalators

Concierge