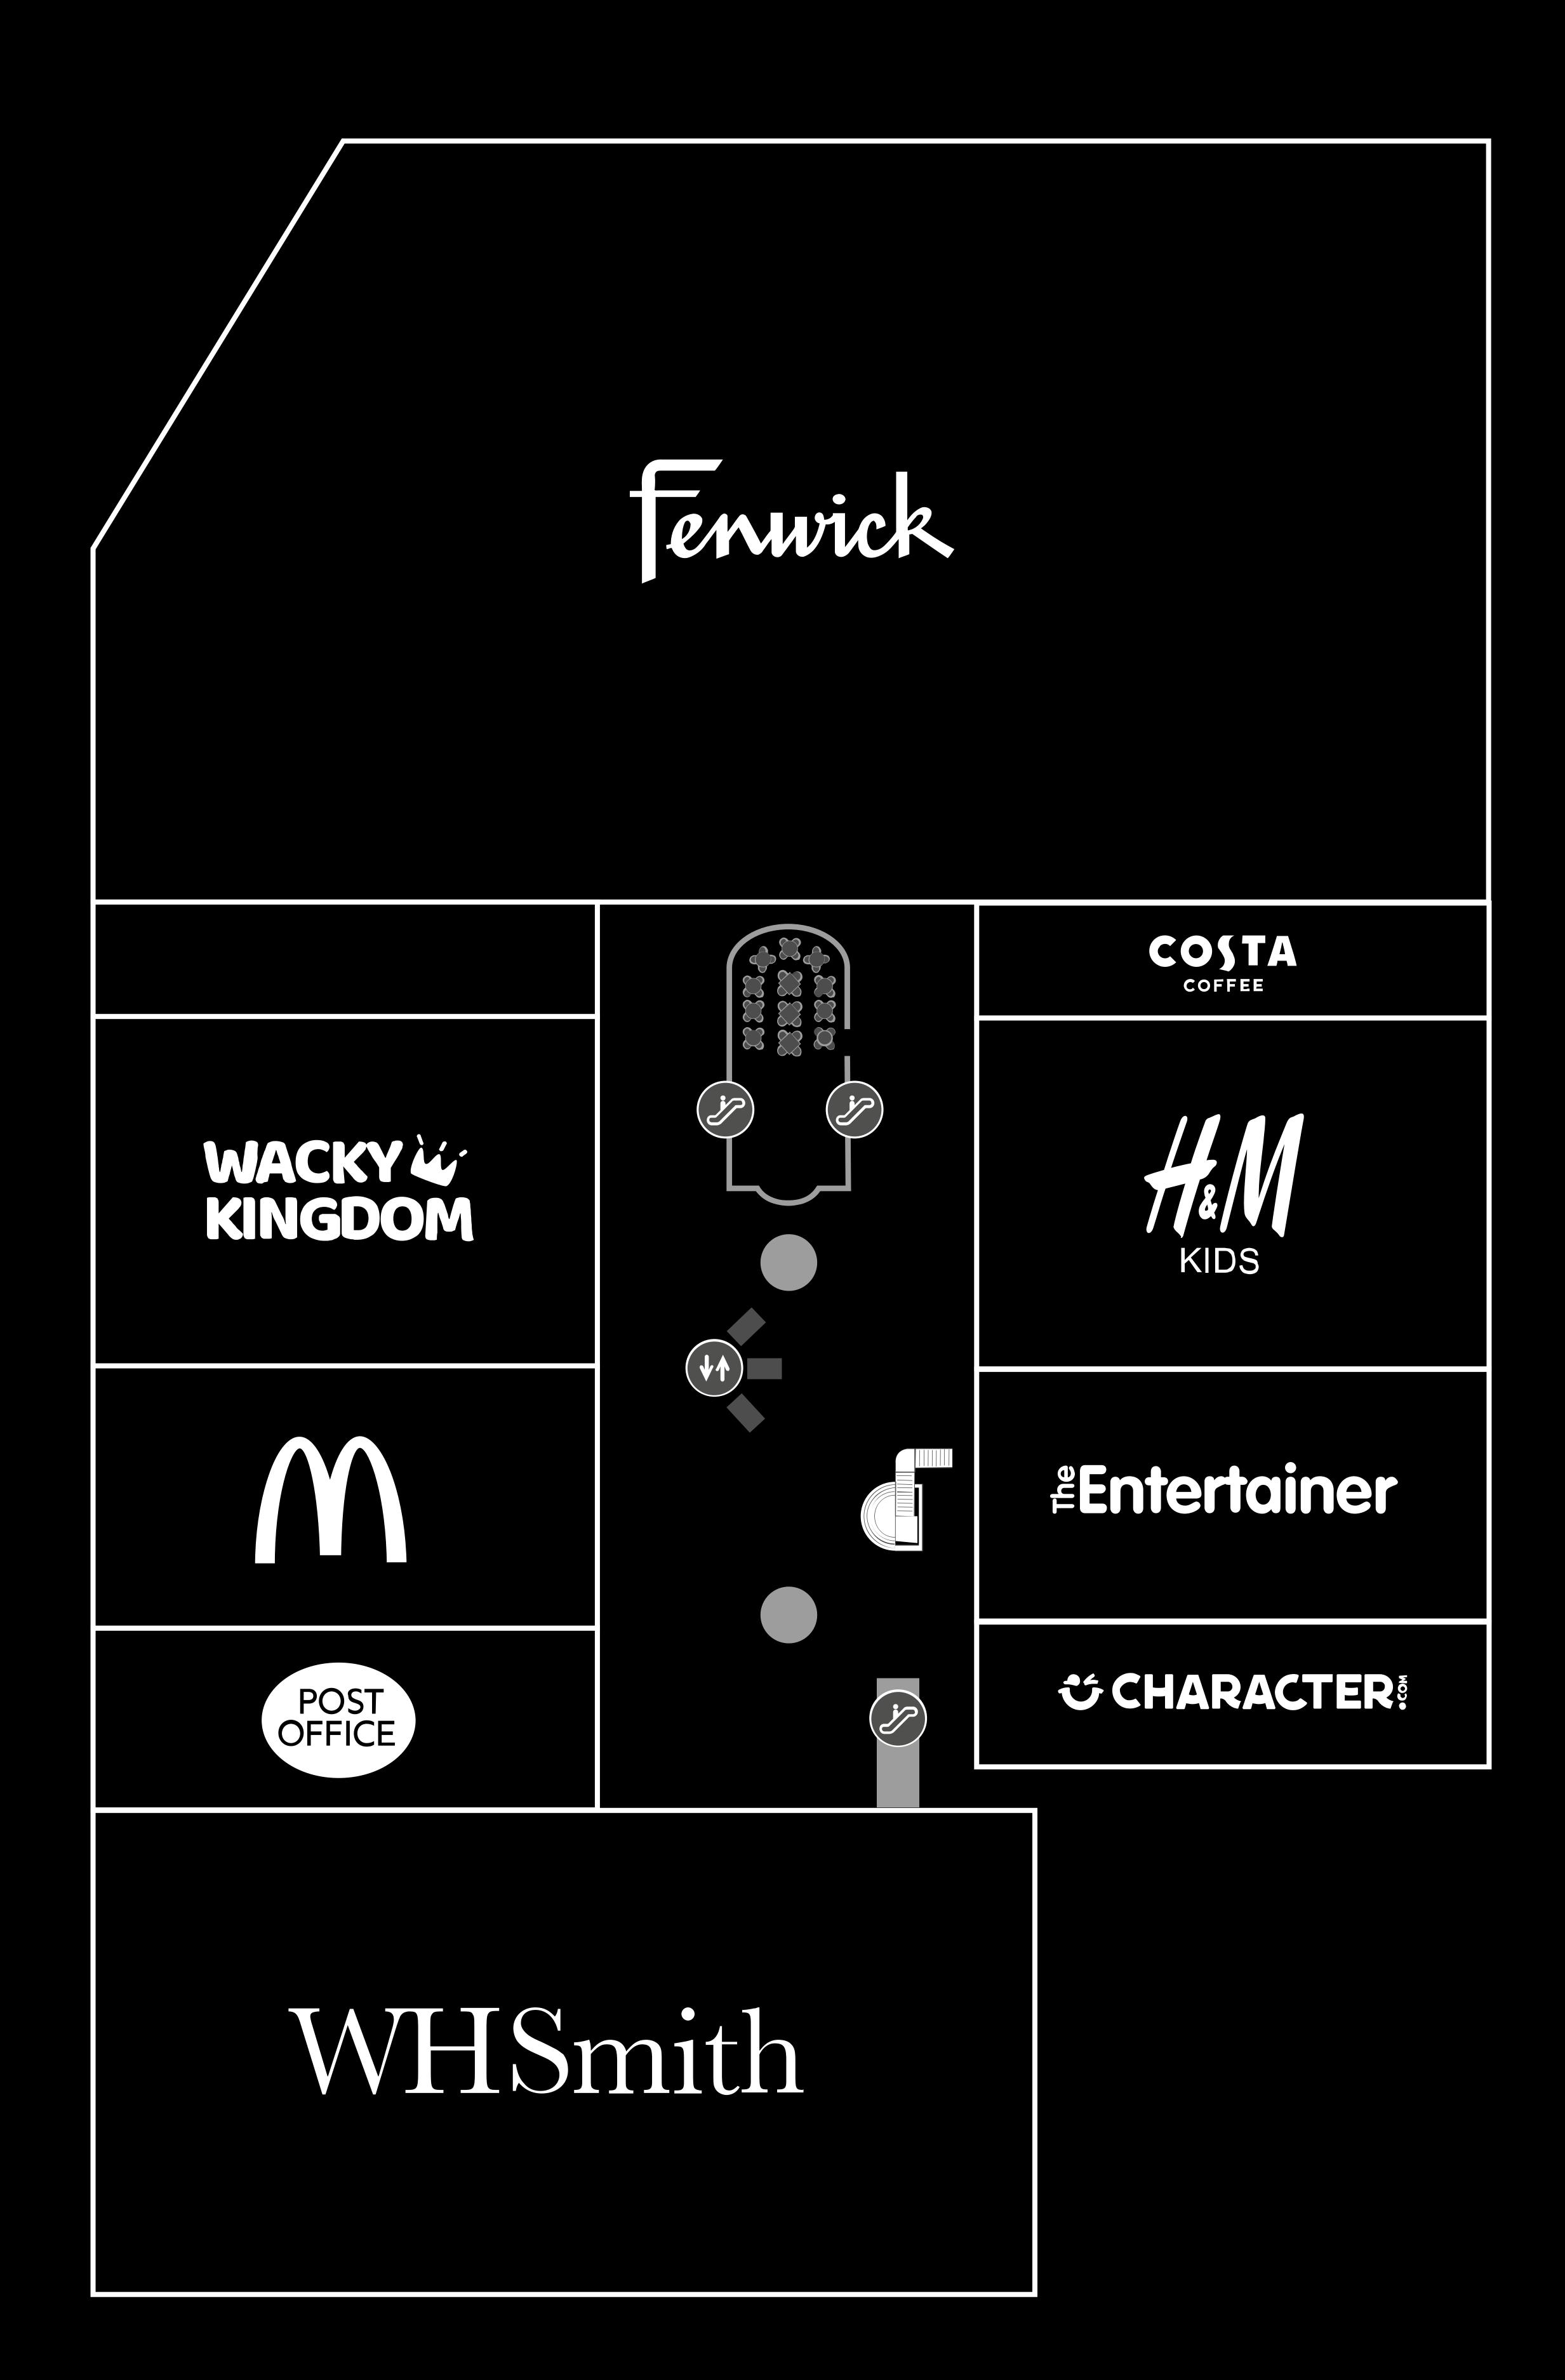

# LOWER GROUND

### **FACILITIES**

Lifts to all floors
Escalators to Ground Floor
Toilets located on 2nd Floor only

Lifts

Escalators