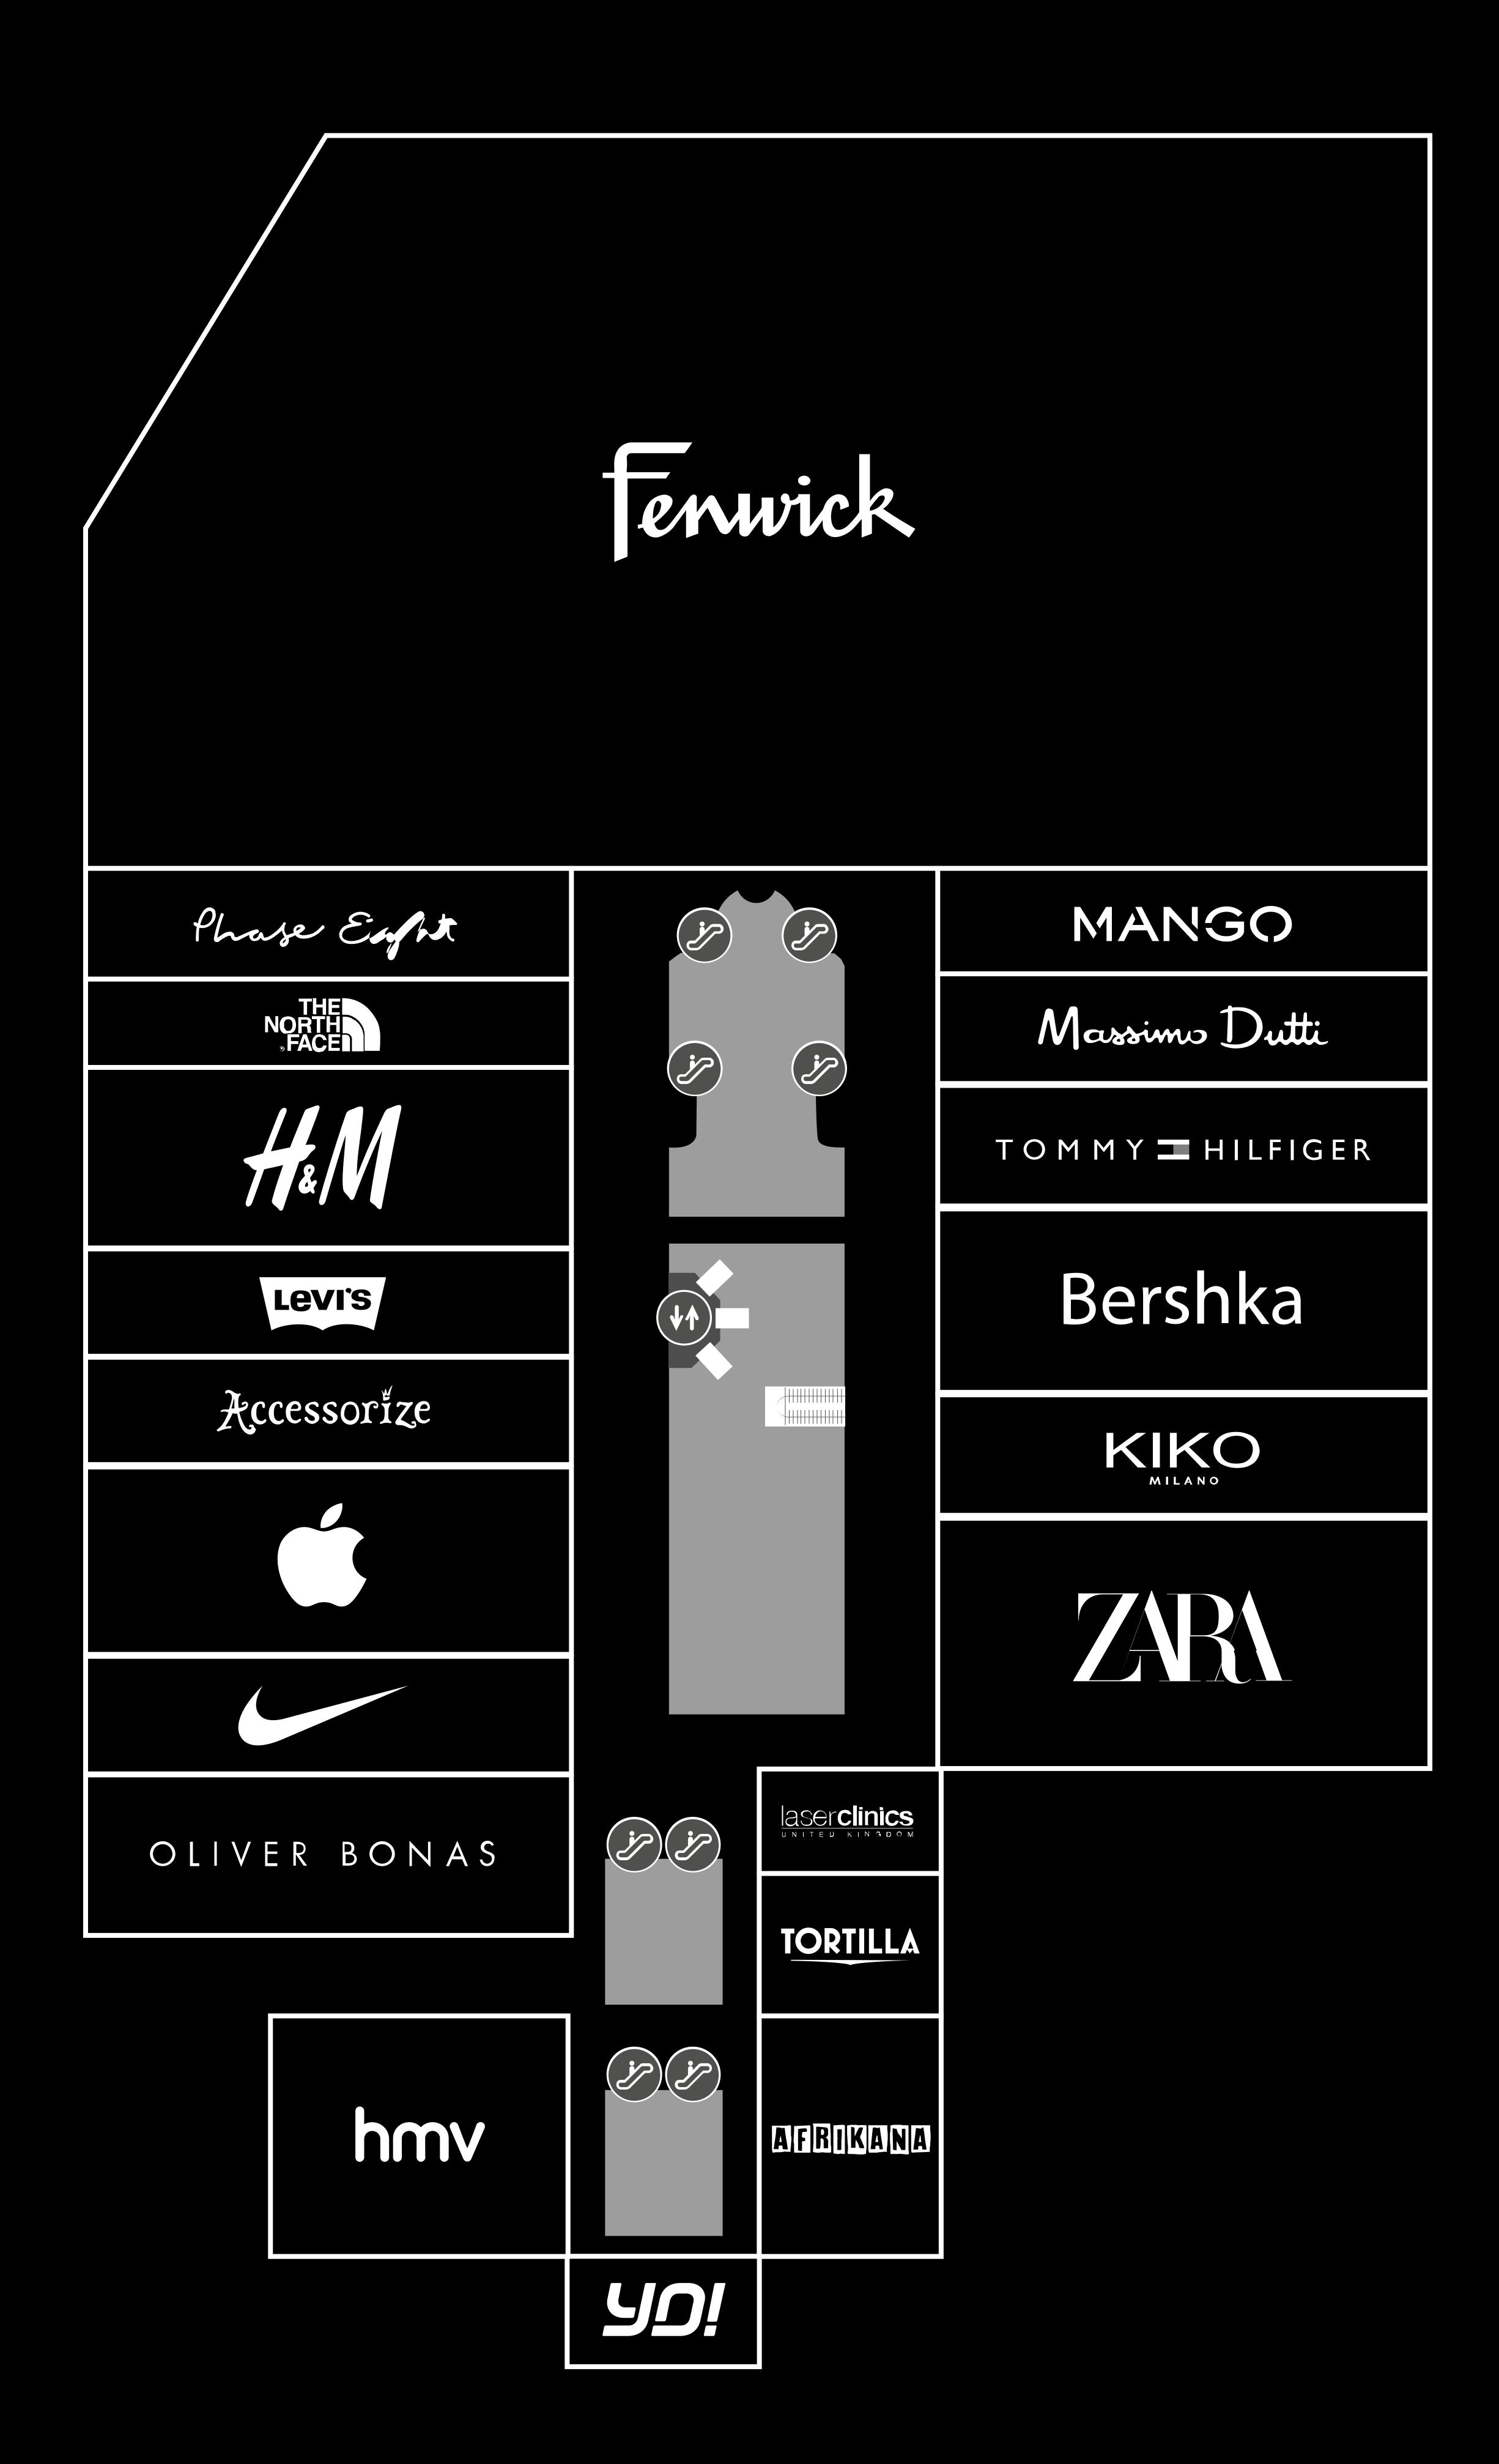

# LOWER GROUND

### **FACILITIES**

Lifts to all floors
Escalators to Ground Floor
Toilets located on 2nd Floor only

Lifts

Escalators