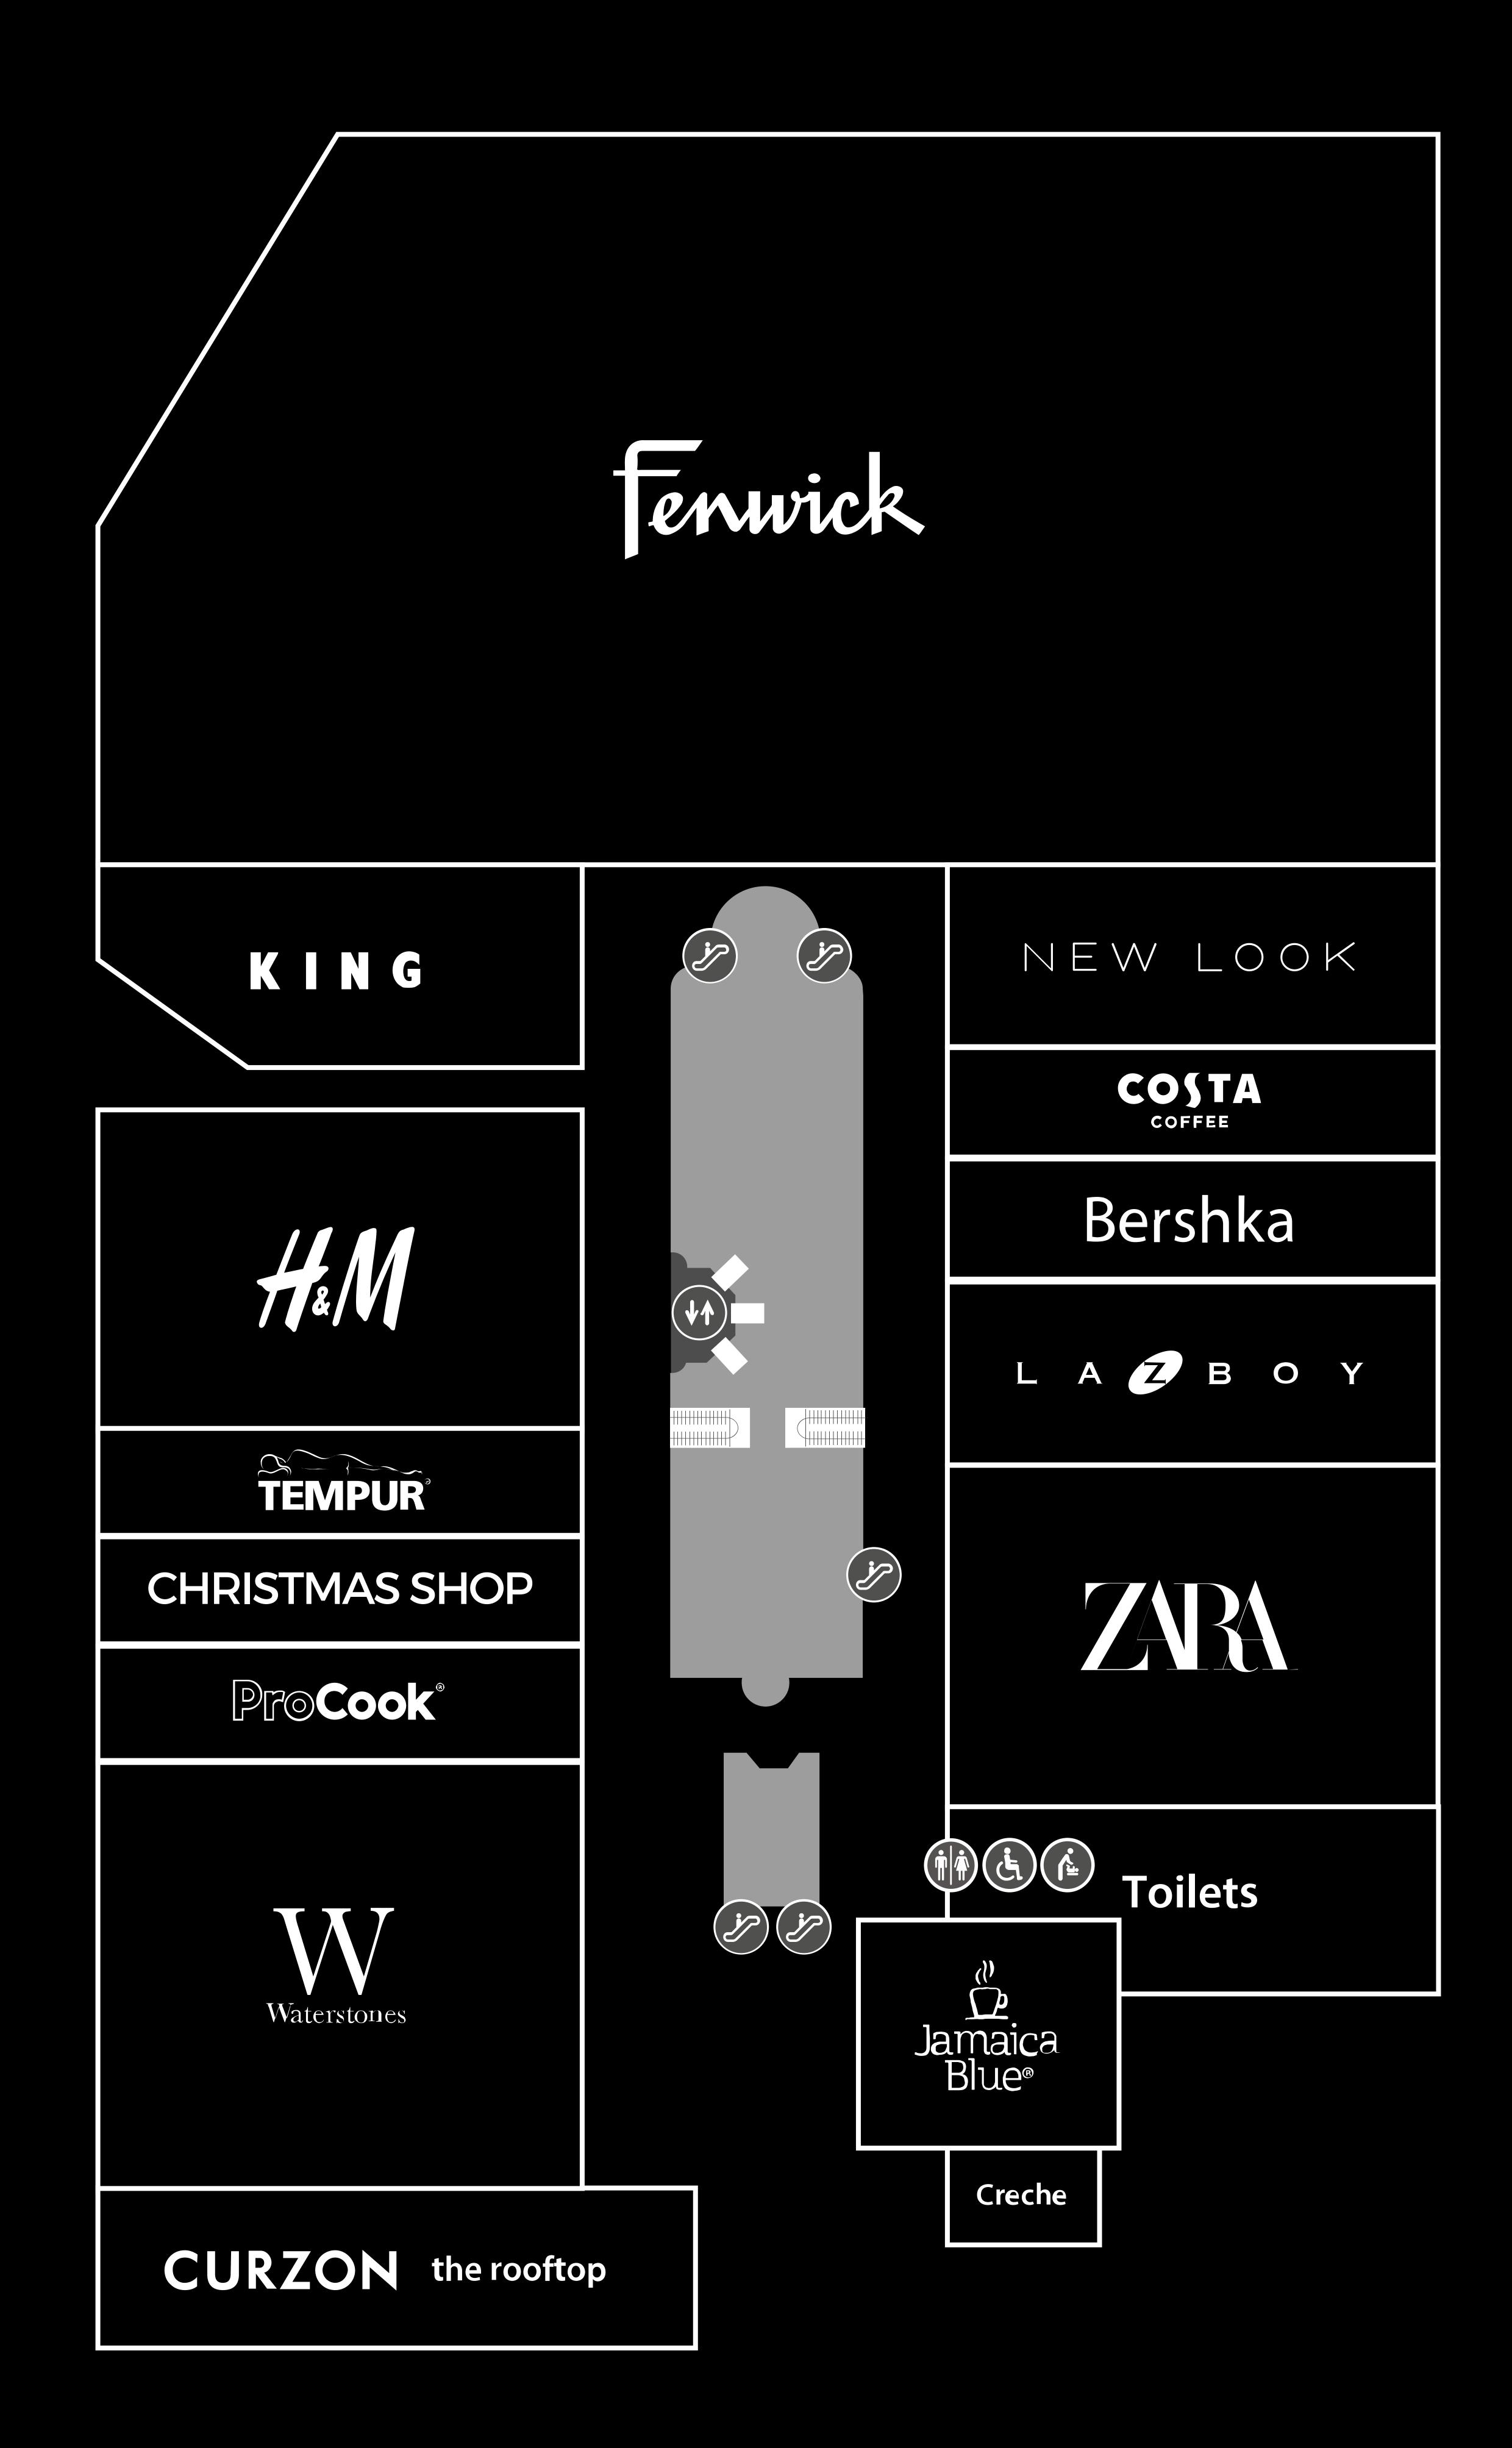

### SECOND FLOOR

#### FACILITIES

Access to parking via link bridge
Parking pay stations via link bridge
Toilets
Escalators to 1st Floor
Lifts to all floors
Centre Management Office

Lifts

Escalators

Toilets

Disabled Toilet

Baby Change